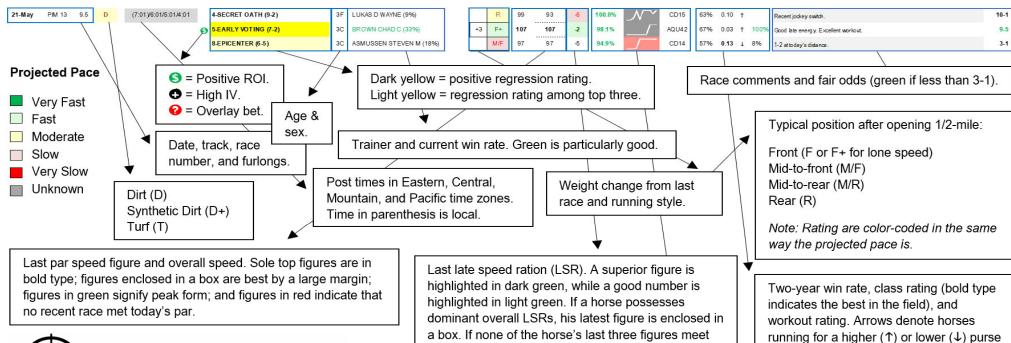

DATABASE BETTING

the race par, the current number is displayed in red.

today than they did last time. Ratings in green are particularly significant.

| Date   | Race | Dist. | . TS | Post Times               | Name (morning line odds)  | A/S Trainer (win rate)           | Wgt | Run<br>Style | Last<br>PSF | Overall<br>Speed | Last<br>LSR | Current<br>Form | Form<br>Cycle            | Last<br>Race | Win<br>Rate | Class<br>Rating |     | Comments                                                                                                                                    | Odds |
|--------|------|-------|------|--------------------------|---------------------------|----------------------------------|-----|--------------|-------------|------------------|-------------|-----------------|--------------------------|--------------|-------------|-----------------|-----|---------------------------------------------------------------------------------------------------------------------------------------------|------|
| 17-Jun | GP 1 | 8.3   | D+   | (12:50)/11:50/10:50/9:50 | 1-KRAZYKATKOUSIN (15-1)   | 3F YATES MICHAEL (15%)           |     | F            | 85          | 85               | -16         | 2.2%            | $\Delta$                 | GP22         | 0%          | 0.07 ↓          |     | 0-7 at today's track. 0-1 on AWS.                                                                                                           | 19-1 |
|        |      |       |      |                          | 2-MY FIRST DATE (12-1)    | 3F HESS R B JR (13%)             |     | M/R?         | 93          | 85               | -18         | 12.1%           | /                        | GP22         | 0%          | 0.00 ↓          | 0%  | 0-2 at today's distance. 0-2 at today's track. 0-2 on AWS. Recent claim. Recent jockey switch.                                              | 10-1 |
|        |      |       |      |                          | 3-ANTRIM (9-2)            | 3F SANO ANTONIO (13%)            |     | R            | 96          | 96               | -9          | 69.3%           | $\overline{\mathcal{A}}$ | GP13         | 0%          | 0.05            |     | 0-8 at today's distance. 0-9 at today's track. 0-8 on AWS. Recent jockey switch.                                                            | 8-1  |
|        |      |       |      |                          | 4-CASTLE BORN (20-1)      | 4F CROOKS JEFFREY S (4%)         |     | M/F          | 92          | 89               | -13         | 23.1%           | ~~                       | GP13         | 0%          | 0.05            |     | 0-3 at today's distance. 0-5 at today's track. 0-5 on AWS.                                                                                  | 40-1 |
|        |      |       |      |                          | 5-GRATIA (30-1)           | 3F DAKIN DILEY A (4%)            |     | R            | 65          | 65               | -35         | 0.4%            |                          | GP34         | 0%          | 0.02            | 41% | T/J combo (1) 4670% ROI. 0-1 at today's distance. 0-5 at today's track. 0-1 on AWS.                                                         | 43-1 |
|        |      |       |      |                          | 6-RANSOM STYLE (8-5)      | 3F D'ANGELO JOSE FRANCISCO (19%) |     | F            | 97          | 98               | -3          | 88.3%           |                          | GP29         | 0%          | 0.05            | 6%  | 0-2 at today's distance. 0-2 at today's track. 0-2 on AWS. Recent equipment change. Good late energy.                                       | 6-5  |
|        |      |       |      |                          | 7-CARAVANA (12-1)         | 3F AMADO ENRIQUE (10%)           |     | M/R          | 82          | 93               | -32         | 2.2%            |                          | GP15         | 0%          | 0.03            |     | 0-3 at today's distance. 0-6 at today's track. 0-3 on AWS.                                                                                  | 34-1 |
|        |      |       |      |                          | 8-CONNECTING FLIGHT (8-1) | 3F DAVID CARLOS A (13%)          | -7  | M/R          | 108         | 95               | -15         | 24.2%           |                          | GP35         | 0%          | 0.02 ↓          | 0%  | T/J combo (2) 160% ROI. 0-2 at today's distance. 0-2 at today's track. 0-2 on AWS.                                                          | 19-1 |
|        |      |       |      |                          | 9-LOVELY DRAMA (12-1)     | 3F O'CONNELL KATHLEEN (12%)      |     | M/F?         | 76          | 82               | -28         | 0.8%            |                          | GP20         | 0%          | 0.01 ↓          | 10% | 0-1 at today's track. Recent jockey switch.                                                                                                 | 20-1 |
|        |      |       |      |                          | 10-KIT CAN RUN (7-2)      | 4F CASSE MARK (14%)              | -1  | M/R          | 94          | 98               | -5          | 63.0%           |                          | GP29         | 0%          | 0.04            | 6%  | 0-4 at today's distance. 0-4 at today's track. 0-4 on AWS. Recent jockey switch.<br>Recent equipment change.                                | 7-2  |
| 17-Jun | GP 2 | 8.3   | D+   | (1:19)/12:19/11:19/10:19 | 1-KIZZY (3-1)             | 6M MCGOEY MONICA (8%)            | +3  | M/F          | 98          | 98               | 1           | 98.0%           |                          | GP27         | 12%         | 0.12            |     | 0-5 at today's distance. 0-11 at today's track. 0-5 on AWS. Recent jockey switch.  Excellent late energy.                                   | 8-5  |
|        |      |       |      |                          | 2-CRYSTAL COAST (4-1)     | 5M DAVID CARLOS A (13%)          | +1  | M/R          | 92          | 98               | -8          | 23.3%           |                          | GP37         | 9%          | 0.21 ↓          | 3%  | 0-3 at today's distance. 0-5 at today's track. 0-3 on AWS. Recent jockey switch.                                                            | 12-1 |
|        |      |       |      |                          | 3-LA RUSIA (8-1)          | 6M NUNEZ EDUARDO (3%)            | +5  | R            | 102         | 98               | -7          | 78.3%           | W                        | GP28         | 14%         | 0.11 ↑          |     | 2-14 at today's distance. 2-18 at today's track. 2-14 on AWS.                                                                               | 8-1  |
|        |      |       |      |                          | 4-TIZ ENOUGH (4-1)        | 7M ALLINSON VERNON J (8%)        | -1  | R            | 95          | 96               | -11         | 16.3%           |                          | GP23         | 9%          | 0.16 ↓          | 65% | 1-8 at today's distance. 2-27 at today's track. 1-8 on AWS. Decent workout.                                                                 | 10-1 |
|        |      |       |      |                          | 5-CHARGE ACCOUNT (7-2)    | 6M GUTIERREZ FAUSTIO (9%)        | +3  | R            | 96          | 96               | 0           | 82.4%           |                          | GP27         | 9%          | 0.20            |     | T/J combo (29) 104% ROI. 2-4 at today's distance. 4-12 at today's track.                                                                    | 7-2  |
|        |      |       |      |                          | 6-LOVE MY JOB (12-1)      | 5M ALTER HAPPY (11%)             | -2  | M/F          | 95          | 95               | -2          | 100.0%          | <b>/</b>                 | GP15         | 15%         | 0.11 ↑          | 0%  | 1-5 at today's distance. 2-13 at today's track. 2-10 on AWS. Recent jockey switch.                                                          | 13-1 |
|        |      |       |      |                          | 7-STREAKING GREY (9-2)    | 5M CASTRO R EDUARDO (9%)         | -4  | F+           | 96          | 97               | -16         | 12.5%           | V                        | GP43         | 23%         | 0.16 ↓          | 0%  | 2-8 at today's distance. 2-12 at today's track. 2-9 on AWS.                                                                                 | 14-1 |
| 17-Jun | GP 3 | 5.0   | D+   | (1:50)/12:50/11:50/10:50 | 1-LOYAL LOUIE (4-1)       | 5G SWEEZEY J KENT (11%)          | +2  | M/F          | 90          | 90               | -9          | 100.0%          | \^\                      | GP8          | 14%         | 0.10 ↑          |     | 3-23 at today's distance. 3-24 at today's track. 3-20 on AWS.                                                                               | 4-1  |
|        |      |       |      |                          | 2-FREE SMOKE (12-1)       | 3C DAVID CARLOS A (13%)          | -1  | M/F          | 87          | 86               | -4          | 100.0%          |                          | GP34         | 25%         | 0.18 ↓          | 37% | T/J combo (2) 160% ROI. 0-1 at today's distance. 0-2 at today's track. 0-1 on AWS.<br>Recent jockey switch. Bandages off. Good late energy. | 3-1  |
|        |      |       |      |                          | 3-ADIOS GARY (6-1)        | 4G ORSENO JOSEPH F (10%)         | +3  | M/F          | 91          | 91               | -11         | 33.0%           |                          | GP91         | 8%          | 0.12 ↓          | 30% | 1-9 at today's distance. 1-9 at today's track. 1-7 on AWS.                                                                                  | 14-1 |
|        |      |       |      |                          | 4-ROLLING ON (6-1)        | 3G CRICHTON ROHAN (16%)          |     | M/R          | 87          | 86               | -11         | 28.7%           |                          | GP37         | 14%         | 0.13            | 12% | 1-3 at today's distance. 1-6 at today's track. 0-1 on AWS.                                                                                  | 17-1 |
|        |      |       |      |                          | 5-CAPTURE THE TIME (3-1)  | 4G YANEZ REYNALDO (11%)          | +7  | R            | 86          | 89               | -13         | 8.2%            |                          | GP21         | 25%         | 0.26 ↓          |     | 0-2 at today's distance. 0-4 at today's track. 0-1 on AWS. Bandages off.                                                                    | 5-1  |
|        |      |       |      |                          | 6-STERLING HARMONY (12-1) | 4G DWOSKIN STEVEN (16%)          |     | M/F          | 62          | 87               | -34         | 0.0%            |                          | GP20         | 17%         | 0.14            | 12% | T/J combo (78) 11% ROI. 1-3 at today's distance. 1-4 at today's track. 1-3 on AWS.                                                          | 27-1 |
|        |      |       |      |                          | 7-EXTENDO (2-1)           | 3C DAVID CARLOS A (13%)          |     | F+           | 84          | 84               | -10         | 15.7%           |                          | GP28         | 50%         | 0.16 ↓          | 70% | 2-3 at today's distance, 2-3 at today's track, 2-3 on AWS. Medication change. Decent workout.                                               | 5-1  |
|        |      |       |      |                          | 8-UNCAPTURED STAR (30-1)  | 3C DOBBER ARNOUD W (5%)          |     | R            | 70          | 80               | -17         | 0.4%            |                          | GP28         | 17%         | 0.11 ↓          |     | 0-1 at today's distance. 1-5 at today's track. Recent jockey switch. Medication change.                                                     | 27-1 |
| 17-Jun | GP 4 | 7.0   | D    | (2:20)/1:20/12:20/11:20  | 1-MAJOR KING (5-1)        | 4G RICHARDS RENALDO (18%)        | -1  | M/F          | 83          | 83               | -10         | 100.0%          | <b>√</b> √               | GP21         | 15%         | 0.22            |     | T/J combo (47) 44% ROI. 0-1 at today's distance. 2-12 at today's track. Recent claim.<br>Recent equipment change.                           | 4-1  |
|        |      |       |      |                          | 2-ASSERT DOMINANCE (8-1)  | 5G MCGOEY MONICA (8%)            | +3  | F            | 88          | 88               | -5          | 25.3%           |                          | GP20         | 13%         | 0.14 ↓          |     | T/J combo (29) 34% ROI. 0-2 at today's distance. 0-3 at today's track.                                                                      | 16-1 |
|        |      |       |      |                          | 3-SOUPER ROYAL MOON (7-2) | 4G PEREZ CARLOS LUIS (13%)       | +3  | M/F          | 93          | 93               | -19         | 13.4%           | 1_1                      | GP57         | 22%         | 0.26 ↓          | 40% | 0-1 at today's distance. 1-3 at today's track. Recent claim.                                                                                | 9-1  |
|        |      |       |      |                          | 4-SIR KAHN (20-1)         | 6G PITA DANIEL (7%)              |     | R            | 80          | 74               | -16         | 29.7%           | 1                        | GP15         | 0%          | 0.03            |     | 0-3 at today's distance. 2-32 at today's track. Recent jockey switch. Blinkers off.                                                         | 35-1 |
|        |      |       |      |                          | 5-EXALTED CHARM (8-1)     | 5G PASSLEY MARK M (7%)           | +3  | R            | 88          | 89               | -10         | 41.3%           |                          | GP42         | 13%         | 0.21 ↓          | 14% | 1-5 at today's distance. 0-6 at today's track.                                                                                              | 11-1 |
|        |      |       |      |                          | 6-TORETTO (9-2)           | 5G GAROFFALO JOSE (9%)           | +5  | F            | 89          | 88               | -9          | 64.4%           |                          | GP42         | 7%          | 0.16 ↓          |     | 1-15 at today's track. Recent jockey switch.                                                                                                | 2-1  |
|        |      |       |      |                          | 7-MOPED DENNIS (12-1)     | 4G HURTAK DANIEL (14%)           | +3  | M/F          | 94          | 93               | -12         | 29.9%           | W                        | GP70         | 14%         | 0.27            | 23% | T/J combo (21) 239% ROI. 1-2 at today's distance. 1-4 at today's track. Recent jockey switch.                                               | 24-1 |
|        |      |       |      |                          | 8-SUN VIKING (2-1)        | 4C GAROFFALO JOSE (9%)           | +7  | F            | 89          | 89               | -23         | 6.9%            | <b>√</b>                 | GP56         | 6%          | 0.15 ↓          | 2%  | 0-4 at today's distance. 2-21 at today's track.                                                                                             | 4-1  |
| 17-Jun | GP 5 | 5.0   | D+   | (2:49)/1:49/12:49/11:49  | 1-FULMINATE (3-1)         | 4F CAZARES LAURA (13%)           | +2  | F            | 93          | 96               | -2          | 93.3%           |                          | GP28         | 27%         | 0.35 ↓          |     | 0-2 at today's distance. 0-1 at today's track. 0-2 on AWS. Good late energy.                                                                | 8-5  |
|        |      |       |      |                          | 2-NIKEE KAN (5-1)         | 8M D'ANGELO JOSE FRANCISCO (19%) | +2  | R            | 85          | 91               | -7          | 20.0%           |                          | GP28         | 15%         | 0.21 ↓          | 55% | 1-17 at today's distance. 1-20 at today's track. 1-10 on AWS. Decent workout.                                                               | 6-1  |
|        |      |       |      |                          | 3-LOVIN MAKES CENTS (6-1) | 4F MCKATHAN KEVIN (0%)           | -3  | M/F          | 89          | 89               | -9          | 63.8%           | $\sqrt{V}$               | GP14         | 16%         | 0.13 ↓          |     | 3-16 at today's distance. 3-17 at today's track. 3-15 on AWS.                                                                               | 9-1  |
|        |      |       |      |                          | 4-DAVID'S ROSE (7-2)      | 4F PLESA EDWARD JR (20%)         | -3  | M/F          | 95          | 93               | -8          | 100.0%          | <b>/VW</b>               | GP29         | 25%         | 0.33 ↓          |     | T/J combo (4) 123% ROI. 4-12 at today's distance. 4-14 at today's track. 2-9 on AWS. Recent jockey switch.                                  | 7-2  |
|        |      |       |      |                          | 5-ST. PAT'S DAY (4-1)     | 4F VINSON JOHN G (22%)           | +4  | F            | 76          | 87               | -11         | 1.1%            |                          | GP28         | 33%         | 0.14 ↓          | 86% | 1-1 at today's distance, 0-1 at today's track. Recent jockey switch. Good workout.                                                          | 10-1 |
|        |      |       |      |                          | 6-WAR OF AGES (15-1)      | 4F MCKANAS LEON J (10%)          | +2  | M/R          | 82          | 82               | -8          | 6.4%            |                          | GP28         | 36%         | 0.29 ↓          |     | 5-11 at today's distance. 5-13 at today's track. 5-11 on AWS.                                                                               | 23-1 |
|        |      |       |      |                          | 7-TREVESS (4-1)           | 6M CAZARES LAURA (13%)           | +5  | M/R          | 87          | 87               | -6          | 40.7%           | <b>√</b> ₩               | GP36         | 22%         | 0.30 ↑          |     | 7-19 at today's distance. 10-35 at today's track. 5-14 on AWS.                                                                              | 14-1 |
| 17-Jun | GP 6 | 5.5   | D    | (3:20)/2:20/1:20/12:20   | 1-JIGSAW (7-2)            | 2C ALVARADO JUAN (14%)           |     | F?           | 95          | 95               | -9          | 80.3%           |                          | GP29         | 0%          |                 | 19% | 0-1 at today's distance. 0-1 at today's track.                                                                                              | 7-2  |
|        |      |       |      |                          | 2-LE DOM BRO (20-1)       | 2C SANO ANTONIO (13%)            |     |              | -           |                  |             |                 |                          |              |             |                 | 60% | First-time starter (157) -57% ROI. Stud fee \$7,500. Auction price \$20,000. Decent workout.                                                | 17-1 |
|        |      |       |      |                          | 3-NORTHSHORE DRIVE (8-1)  | 2C NICKS RALPH E (16%)           |     | R?           | 93          | 93               | -12         | 15.7%           |                          | GP35         | 0%          | 0.03 ↓          | 6%  | 0-1 at today's track.                                                                                                                       | 19-1 |
|        |      |       |      |                          |                           |                                  |     | -            | •           |                  |             |                 |                          |              |             |                 |     |                                                                                                                                             |      |