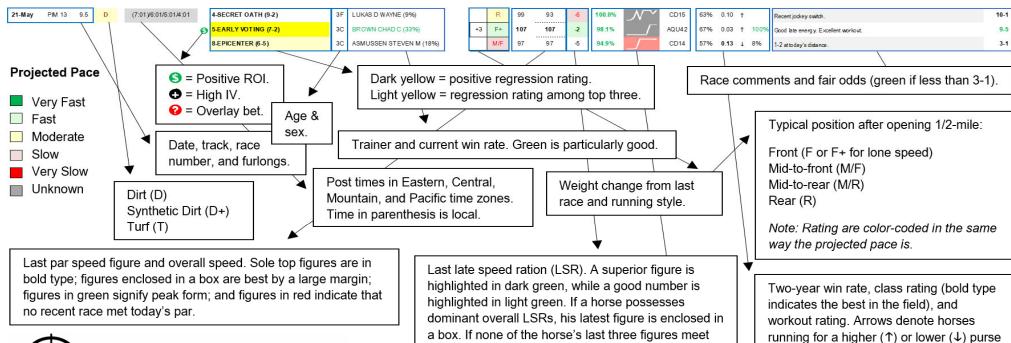

Current form rating (positive in green, negative in red, and ratings earned on a different surface in gray), recent form cycle (positive in green, negative in red, and unknown in gray), track last race was run at, and days since that effort. Green text indicates that the entrant's last race was run at exactly today's distance.

DATABASE BETTING

the race par, the current number is displayed in red.

today than they did last time. Ratings in green are particularly significant.

| Date     | Race  | Dist. | TS | Post Times               | Name (morning line odds)    | A/S Trainer (win rate)        | Wgt | Run<br>Style | Last<br>PSF | Overall<br>Speed |      | Current<br>Form | Form<br>Cycle             | Last<br>Race | Win<br>Rate | Class<br>Rating | Last<br>WO                                                                          | Comments                                                                                                                    | Odds |
|----------|-------|-------|----|--------------------------|-----------------------------|-------------------------------|-----|--------------|-------------|------------------|------|-----------------|---------------------------|--------------|-------------|-----------------|-------------------------------------------------------------------------------------|-----------------------------------------------------------------------------------------------------------------------------|------|
| 10-Jun   | BEL 1 | 6.0   | t  | (11:20)/10:20/9:20/8:20  | 1-ROMEINADAY (20-1)         | 3F TERRANOVA JOHN P II (19%)  |     |              |             |                  |      |                 |                           |              |             |                 | 15%                                                                                 | First-time starter (53) -14% ROI. Stud fee \$3,500. Auction price \$180,000.                                                | 22-1 |
|          |       |       |    |                          | 2-GET RESPECT (8-1)         | 4F TAGG BARCLAY (13%)         | +6  | F            | 101         |                  | 1    | 40.8%           | ^                         | SAR322       | 0%          | 0.01 ↓          | 41%                                                                                 | 0-2 at today's track. 0-3 on turf. Blinkers on. Excellent late energy.                                                      | 5-1  |
|          |       |       |    |                          | 3-ROMAN GODDESS (12-1)      | 3F MAKER MICHAEL J (18%)      |     | M/R          | 89          | 89               | -9   | 27.3%           |                           | AQU56        | 0%          | 0.04 ↑          | 90%                                                                                 | 0-1 at today's distance. 0-1 on turf. Good workout.                                                                         | 20-1 |
|          |       |       |    |                          | 4-OOLONG HAI (8-1)          | 3F HENNIG MARK (9%)           |     | F            | 106         | 102              | -12  | 35.2%           |                           | GP69         | 0%          | 0.05 ↑          | 15%                                                                                 | 0-3 on turf.                                                                                                                | 19-1 |
|          |       |       |    |                          | 5-ACCEPT THE OUTCOME (7-2)  | 3F BROWN CHAD C (26%)         |     | M/F?         | 92          | 92               | -6   | 81.7%           | /                         | AQU56        | 0%          | 0.03 ↑          | 13%                                                                                 | T/J combo (12) 70% ROI. 0-1 at today's distance. 0-2 on turf.                                                               | 14-1 |
|          |       |       |    |                          | 6-QUIESCENT (15-1)          | 3F RIBAUDO ROBERT J (8%)      | -5  | F            | 92          | 92               | -16  | 0.4%            |                           | BEL29        | 0%          | 0.04            | 66%                                                                                 | 0-1 at today's distance. 0-1 at today's track. 0-2 on turf. Decent workout.                                                 | 34-1 |
|          |       |       |    |                          | 7-SPUN SPECIAL (8-1)        | 3F GYARMATI LEAH (5%)         |     | M/F          | 83          | 83               | -24  | 11.1%           |                           | MTH28        | 0%          | 0.06 ↑          | 60%                                                                                 | 0-1 at today's distance. 0-1 on turf. Decent workout.                                                                       | 28-1 |
|          |       |       |    |                          | 8-AVALANCHE IS COMIN (50-1) | 3F CHICHAKLY AMIRA (7%)       | -4  |              | 67          | 76               |      | 4.6%            |                           | CT23         | 0%          | 0.02 ↑          |                                                                                     |                                                                                                                             | 84-1 |
|          |       |       |    | •                        | 9-LOVE TO SHOP (5-2)        | 3F PLETCHER TODD A (20%)      | ·   | R?           | 112         | 112              | -2   | 80.0%           | /                         | BEL29        | 0%          | 0.07            | 4%                                                                                  | 0-1 at today's track. 0-1 on turf.                                                                                          | 3-2  |
|          |       |       |    |                          | 10-CINDYLOUWHO (15-1)       | 5M PALMER NICHOLAS (3%)       |     | R            | 93          | 87               | -7   | 33.3%           | _/\~                      | GP29         | 0%          | 0.07 ↑          | 22%                                                                                 | 0-4 on turf.                                                                                                                | 42-1 |
|          |       |       |    |                          | 11-RIVIERE (12-1)           | 3F WEAVER GEORGE (15%)        | _   |              |             |                  |      |                 |                           |              |             |                 | 40%                                                                                 | First-time starter (146) 7% ROI. Stud fee \$35,000. Auction price \$120,000.                                                | 13-1 |
|          |       |       |    |                          | 12-ADVANCE ATTACK (10-1)    | 3F PLETCHER TODD A (20%)      |     |              |             |                  |      |                 |                           |              |             |                 | 17%                                                                                 | First-time starter (561) -27% ROI. Stud fee \$35,000. Auction price \$450,000.                                              | 9-1  |
| 10-Jun   | BEL 2 | 7.0   | Т  | (11:54)/10:54/9:54/8:54  | 1-I'MHAVINGAMOMENT (5-1)    | 3F MOTT WILLIAM I (17%)       |     | M/F          | 98          | 96               | -11  | 76.0%           |                           | BEL27        | 20%         | 0.13            | 41%                                                                                 | 0-1 at today's track. 0-1 on turf. Recent jockey switch.                                                                    | 11-1 |
|          |       |       |    |                          | 2-SOLIB (4-1)               | 4F MAKER MICHAEL J (18%)      | +2  | R            | 99          | 99               | -9   | 100.0%          | $\sim$                    | BEL23        | 11%         | 0.11 1          | 86%                                                                                 | T/J combo (14) 60% ROI. 1-1 at today's distance. 2-5 at today's track. 2-10 on turf.<br>Recent jockey switch. Good workout. | 6-1  |
|          |       |       |    |                          | 4-WEEKEND RAGS (3-1)        | 3F ABREU JORGE R (16%)        | +1  | F            | 99          | 99               | -7   | 100.0%          | $\overline{\sim}$         | AQU63        | 25%         | 0.15 1          | 50%                                                                                 | 1-1 on turf. Decent workout.                                                                                                | 3-1  |
|          |       |       |    |                          | 5-U SHOULD B DANCING (8-1)  | 5M RODRIGUEZ RUDY R (11%)     |     | R            | 96          | 93               | -12  | 51.1%           | $\sqrt{}$                 | BEL27        | 25%         | 0.14            | 1%                                                                                  | T/J combo (1) 250% ROI. 0-2 at today's distance. 1-7 at today's track. 2-13 on turf.                                        | 11-1 |
|          |       |       |    |                          | 6-LISA'S VISION (8-1)       | 4F ABREU JORGE R (16%)        | -2  | R            | 89          | 89               | -13  | 40.8%           |                           | AQU49        | 14%         | 0.15 1          | 50%                                                                                 | 1-1 at today's distance. 1-1 at today's track. 1-6 on turf. Decent workout.                                                 | 25-1 |
|          |       |       |    |                          | 7-ROYAL DANCER (12-1)       | 4F NEVIN MICHELLE (13%)       | -2  | M/F          | 86          | 86               | -15  | 19.2%           |                           | AQU49        | 13%         | 0.18 ↑          | 86%                                                                                 | 0-1 at today's distance. 0-2 at today's track. 1-8 on turf. Good workout.                                                   | 27-1 |
|          |       |       |    |                          | 8-SILVER SKILLET (10-1)     | 3F CLEMENT CHRISTOPHE (19%)   |     | M/F          | 83          | 83               | -21  | 14.2%           |                           | BEL30        | 20%         | 0.14            | 11%                                                                                 |                                                                                                                             | 31-1 |
|          |       |       |    |                          | 9-LADY OF THOROTON (15-1)   | 4F ENGLEHART CHRIS (25%)      | -1  | R            | 97          | 95               | -3   | 100.0%          | $\wedge \vee$             | BEL29        | 21%         | 0.11 1          | 16%                                                                                 | T/J combo (1) 1150% ROI. 1-6 at today's track. 1-13 on turf.                                                                | 25-1 |
|          |       |       |    |                          | 10-I'M NERVOUS NOW (20-1)   | 4F DINI MIKE (12%)            |     | M/F          | 102         | 90               | -3   | 100.0%          |                           | BEL21        | 18%         | 0.08 ↑          |                                                                                     | Big win. 0-5 on turf.                                                                                                       | 29-1 |
|          |       |       |    |                          | 11-GALLEY HEAD (15-1)       | 4F LERMAN ROY S (12%)         | +2  | F            | 89          | 89               | 0    | 100.0%          | $\sim$                    | TAM78        | 25%         | 0.05 ↑          | 25%                                                                                 | 2-6 on turf. Excellent late energy.                                                                                         | 7-2  |
| 10-Jun   | BEL 3 | 6.5   | D  | (12:29)/11:29/10:29/9:29 | 1-TODAY'S FLAVOR (5-1)      | 5G WEAVER GEORGE (15%)        | -2  | F            | 99          | 97               | -6   | 100.0%          | $\sqrt{}$                 | AQU41        | 71%         | 0.12 1          | 37%                                                                                 | 1-2 at today's distance. Bandages off.                                                                                      | 11-1 |
|          |       |       |    |                          | 2-SYNTHESIS (12-1)          | 7G JACOBSON DAVID (23%)       | -2  | M/F          | 99          | 88               | -12  | 100.0%          | ~ww                       | BEL23        | 38%         | 0.08 ↑          | 6%                                                                                  | T/J combo (3) 284% ROI. 1-2 at today's distance. 1-1 at today's track. Recent jockey switch. Medication change.             | 20-1 |
|          |       |       |    |                          | 3-ANARCHIST (10-1)          | 4C O'NEILL DOUG (16%)         |     | F            | 97          | 96               | -5   | 100.0%          |                           | WO27         | 22%         | 0.08 ↑          | 67%                                                                                 | 0-2 at today's distance. Medication change. Decent workout.                                                                 | 12-1 |
|          |       |       |    |                          | 4-ELITE POWER (4-5)         | 5H MOTT WILLIAM I (17%)       | -2  | M/F          |             |                  |      | 100.0%          | <b>-</b> /-               | KAR105       | 86%         | 1.11 ↓          | 32%                                                                                 | Big purse drop.                                                                                                             | 4-5  |
|          |       |       |    |                          | 5-STROBE (2-1)              | 4C COX BRAD H (28%)           | -1  | F            | 97          | 97               | -14  | 77.1%           |                           | OP56         | 67%         | 0.16 ↓          | 86%                                                                                 | 0-1 at today's distance. Medication change. Good workout.                                                                   | 5-2  |
|          |       |       |    |                          | 6-FEARLESS (15-1)           | 7G PLETCHER TODD A (20%)      | -4  | M/F          | 60          |                  | -39  | 0.3%            | ~~~                       | PRX259       | 43%         | 0.32 ↑          | 54%                                                                                 | 1-1 at today's track. Decent workout.                                                                                       | 11-1 |
| 10-Jun   | BEL 4 | 7.0   | D  | (1:06)/12:06/11:06/10:06 | 1-AMERICAN LAW (4-1)        | 5G GARGAN DANNY (17%)         | -!  | M/F          | 91          | 93               | -8   | 39.5%           | 1                         | BEL35        | 17%         | 0.16            | 15%                                                                                 | 1-2 at today's distance. 0-1 at today's track.                                                                              | 14-1 |
|          |       |       |    | ,                        | 2-SHIPSATIONAL (15-1)       | 4C BARKER EDWARD R (10%)      | +3  | R            | 87          | 81               | -17  | 8.1%            | × ^                       | AQU57        | 0%          | 0.12 1          | 64%                                                                                 | 1-1 at today's distance. 2-2 at today's track. Decent workout.                                                              | 30-1 |
|          |       |       |    |                          | 3-ROMANTIC GAMBLE (12-1)    | 4C CHIRCOP STEVEN (16%)       | -   | R            | 95          | 95               | -18  | 26.5%           | $-\widetilde{\mathbf{v}}$ | BEL22        | 29%         | 0.07            | 86%                                                                                 | 0-2 at today's distance. 0-1 at today's track. Good workout.                                                                | 20-1 |
|          |       |       |    |                          | 4-BEZOS (50-1)              | 5H GOBERDHAN CHANDRADAT (6%)  | -8  | F            | 64          | 64               | -32  | 0.6%            | $\Lambda\Lambda$          | BEL35        | 17%         | 0.08            | 29%                                                                                 | 1-2 at today's distance. 0-2 at today's track.                                                                              | 70-1 |
|          |       |       |    |                          | 5-ALLABOUTTHEMONEY (5-1)    | 5G JACOBSON DAVID (23%)       | +10 | R            | 91          | 88               | -1   | 100.0%          | (\ <u>'</u> \'\           | PEN10        |             | 0.07 ↑          |                                                                                     | T/J combo (8) 48% ROI. 0-2 at today's distance. Good late energy.                                                           | 6-1  |
|          |       |       |    |                          | 6-BOUNCER (6-1)             | 3G CASSE MARK (14%)           |     | M/F          | 92          | 92               | -13  | 100.0%          | ν                         | GP73         | 50%         | 0.10 ↑          | 13%                                                                                 | 0-1 at today's distance.                                                                                                    | 2-1  |
|          |       |       |    |                          | 7-LIFE CHANGER (7-2)        | 6H TERRANOVA JOHN P II (19%)  | +3  | M/R          | 90          | 90               | -20  | 53.4%           | ~~~\<br>-~~\              | AQU70        | 18%         | 0.16 ↑          |                                                                                     | 2-6 at today's distance. 2-5 at today's track. Decent workout.                                                              | 7-2  |
|          |       |       |    |                          | 8-ASMODEUS (6-1)            | 3C MOREY WILLIAM E (28%)      | +2  | F            | 79          | 83               | -23  | 0.6%            | ′ ∧                       | BEL28        |             | 0.11 ↓          |                                                                                     | 0-1 at today's track. Bandages off. Medication change. Big purse drop.                                                      | 12-1 |
|          |       |       |    | 9-TWELTH MAN (6-1)       | 6G NEVIN MICHELLE (13%)     |                               | R   | 92           | 92          | -20              | 8.4% | $\sqrt{\sim}$   | BEL22                     | 0%           | 0.09        | 64%             | T/J combo (2) 80% ROI. 0-2 at today's distance. 1-4 at today's track. Recent jockey | 9-1                                                                                                                         |      |
|          |       |       |    |                          | 10-LUNI SIMA (8-1)          | 4C WALDER PETER R (15%)       | -1  | M/R          | 81          | 96               | -17  | 11.1%           | 111                       | BEL20        |             | 0.14            | 0470                                                                                | switch. Decent workout.  1-3 at today's distance. 0-4 at today's track.                                                     | 25-1 |
| 10-Jun   | BEL 5 | 8.0   | т  | (1:44)/12:44/11:44/10:44 | 1-CHEZ PIERRE (1-1)         | 5G DELACOUR ARNAUD (23%)      | -1  | M/E          | 106         | 106              | 3    | 100.0%          |                           | KEE57        |             | 0.14            | 24%                                                                                 | 3-3 at today's distance. 6-7 on turf. Recent jockey switch. Big purse drop. Excellent                                       | 3-2  |
| i v-vull | DEL J | 0.0   |    | (1.44/10.44              | 2-EMARAATY (6-1)            | 8G BROWN CHAD C (26%)         | +2  | M/R          | 103         | 100              | -1   | 100.0%          | W/-                       | SAR278       | 67%         |                 | 73%                                                                                 | late energy.  2-7 at today's distance. 0-2 at today's track. 5-17 on turf. Decent workout.                                  | 7-2  |
|          |       |       |    |                          | 4-DREAMS OF TOMORROW (12-1) | 6H MCGAUGHEY CLAUDE III (15%) | -2  | M/E          | 97          | 97               | 3    | 100.0%          | , .v<br>\^                | BEL30        |             | 0.16            |                                                                                     | T/J combo (2) 3% ROI. 1-5 at today's distance. 2-3 at today's track. 4-15 on turf.                                          | 20-1 |
|          |       |       |    |                          | , ,                         |                               | -2  | M/E          | 95          | 98               |      |                 | $\sim$                    |              |             |                 |                                                                                     | Recent jockey switch. Medication change.  1-5 at today's distance. 1-1 at today's track. 5-15 on turf.                      |      |
|          |       |       |    |                          | 5-ANACONDA (8-1)            | 6H SHARP JOE (15%)            |     | M/E          |             |                  | -1   | 100.0%          | 7 V V V                   | BEL35        |             | 0.13 ↑          |                                                                                     |                                                                                                                             | 14-1 |
|          |       |       |    |                          | 6-EMMANUEL (9-2)            | 4C PLETCHER TODD A (20%)      | +2  | M/F          | 101         | 96               | 1    | 94.1%           |                           | PIM21        | 44%         | 0.24            | 26%                                                                                 | 0-1 at today's distance. 1-1 at today's track. 3-6 on turf. Recent jockey switch.                                           | 6-1  |