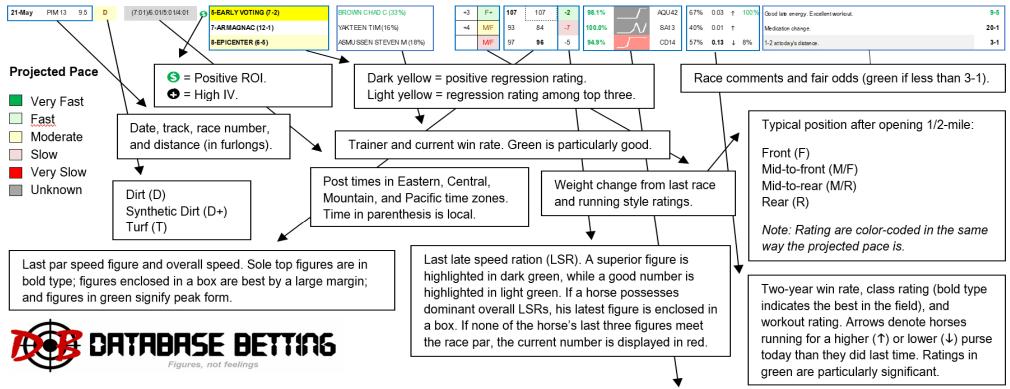

Current form rating (positive in green and negative in red), recent form cycle (positive in green, negative in red, unknown in grey), track and days since last race. Green text indicates last race was run at *exactly* today's distance.

| Date              | Race              | e Dist. TS |                        | Post Times                 | Name (morning line odds)    | Trainer (win rate)    | l hs     | Run<br>Style | Last<br>PSF | Overall<br>Speed | Last<br>LSR | Current<br>Form   | Form<br>Cycle | Last<br>Race | Win<br>Rate | Class<br>Rating                                                                 | Last<br>WO                                                                                                                                                                 | t<br>Comments                                                                                                         | Odds |
|-------------------|-------------------|------------|------------------------|----------------------------|-----------------------------|-----------------------|----------|--------------|-------------|------------------|-------------|-------------------|---------------|--------------|-------------|---------------------------------------------------------------------------------|----------------------------------------------------------------------------------------------------------------------------------------------------------------------------|-----------------------------------------------------------------------------------------------------------------------|------|
| 28-May SA 1 8.0 T |                   | _          |                        | 4:00/3:00/2:00/(1:00)      | 1-KINGS RIVER KNIGHT (2-1)  | SADLER JOHN W (13%)   | +2       | F+           | 100         | 100              | -2          | 99.4%             |               | SA70         | 38%         | 0.20                                                                            | 56%                                                                                                                                                                        | 2-2 at today's distance. 0-2 at today's track. 3-5 on turf. Decent workout.                                           | 7-5  |
|                   |                   | . ,        | 2-COALINGA ROAD (3-1)  | GAINES CARLA (14%)         |                             | R                     | 91       | 96           | 3           | 87.8%            | л~~         | SA21              | 17%           | 0.23 ↑       | 38%         | 0-3 at today's distance. 1-6 at today's track. 3-10 on turf. Medication change. | 8-1                                                                                                                                                                        |                                                                                                                       |      |
|                   |                   |            |                        | 3-NONE ABOVE THE LAW (5-2) | MILLER PETER (15%)          | +6                    | R        | 105          |             | -13              | 37.1%       | V                 | DMR190        | 0%           | 0.07        | 0%                                                                              | Excellent late energy.<br>T/J combo (11) 87% ROI. 1-4 at today's distance. 0-3 at today's track. 2-9 on turf.                                                              | 9-2                                                                                                                   |      |
|                   |                   |            |                        | 4-INDIAN PEAK (4-1)        | MILLER PETER (15%)          | +2                    | R        | 99           | 100         | -2               | 71.3%       | $\sqrt{m}$        | SA35          | 0%           | 0.09        | 34%                                                                             | T/J combo (6) 77% ROI. 1-6 at today's distance. 2-11 at today's track. 3-19 on turf.                                                                                       | 8-1                                                                                                                   |      |
|                   |                   |            |                        |                            | 5-BANG FOR YOUR BUCK (15-1) | AZCARATE DAN (6%)     | -2       | M/F          | 80          |                  | -26         | 8.8%              | V             | SA113        | 8%          |                                                                                 | 56%                                                                                                                                                                        | 1-3 at today's distance. 2-10 at today's track. 2-13 on turf. Medication change. Decent                               |      |
|                   |                   |            |                        |                            | 6-CARMELITA'S MAN (5-1)     | PEDERSON DEAN (24%)   | +2       | R            | 92          | 93               | -5          | 27.9%             |               | SA50         | 25%         |                                                                                 | 44%                                                                                                                                                                        | workout.<br>3-12 at today's distance. 4-17 at today's track. 7-24 on turf. Medication change.                         | 13-1 |
| 28-May            | SA 2              | 2 5.5 D    |                        | 4:34/3:34/2:34/(1:34)      | 1-GRAND TIGER (8-5)         | KORINER BRIAN (13%)   |          | F?           | 91          | 91               | -7          | 69.3%             |               | SA30         | 0%          |                                                                                 | 86%                                                                                                                                                                        | Good workout.                                                                                                         | 6-5  |
|                   |                   |            | × 7                    | 2-EL REY DORADO (6-1)      | GARCIA ANTONIO C (4%)       |                       |          |              |             |                  |             |                   |               |              |             | 19%                                                                             | First-time starter (14) -100% ROI.                                                                                                                                         | 7-1                                                                                                                   |      |
|                   |                   |            |                        | 4-GYPSY TEARS (4-1)        | BRINKERHOFF VAL (9%)        |                       |          |              |             |                  |             |                   |               |              |             | 68%                                                                             | First-time starter (34) -63% ROI. T/J combo (4) 103% ROI. Decent workout.                                                                                                  | 4-1                                                                                                                   |      |
|                   |                   |            |                        |                            | 5-MR. DISRESPECTFUL (12-1)  | RUIZ LORENZO (13%)    | +4       | F?           | 81          | 79               | -25         | 36.5%             | $\land$       | SA22         | 0%          | 0.01 ↑                                                                          |                                                                                                                                                                            | 0-1 at today's distance. 0-1 at today's track.                                                                        | 20-1 |
|                   |                   |            |                        |                            | 6-CALIFORNIA TIGER (6-1)    | MULLINS JEFF (20%)    |          | R?           | 84          | 84               | -11         | 12.1%             | /             | SA30         | 0%          |                                                                                 | 45%                                                                                                                                                                        | Blinkers on.                                                                                                          | 11-1 |
|                   |                   |            |                        |                            | 7-TIZZ A GOOD THING (9-5)   | GAINES CARLA (14%)    |          | F?           | 90          | 90               | -13         | 47.3%             |               | SA57         | 0%          | Ļ                                                                               | 2%                                                                                                                                                                         |                                                                                                                       | 6-1  |
| 28-May            | 28-May SA 3 8.0 D |            | 5:08/4:08/3:08/(2:08)  | 1-AUSTONIAN (2-1)          | KORINER BRIAN (13%)         |                       | M/R?     | 81           | 93          | -25              | 4.9%        | ٨                 | SA49          | 0%           |             | 33%                                                                             | 0-2 at today's track. Recent jockey switch. Blinkers on.                                                                                                                   | 9-1                                                                                                                   |      |
|                   |                   |            | 0.00, 100,0.00,(2.00)  | 2-WHISKEY VISION (15-1)    | BRINKERHOFF VAL (9%)        |                       | R        | 79           | 79          | -22              | 41.2%       | $\overline{\sim}$ | SA36          | 0%           |             | 63%                                                                             | 0-9 at today's distance. 0-13 at today's track. Decent workout.                                                                                                            | 23-1                                                                                                                  |      |
|                   |                   |            |                        | 3-RIGHT TURN (8-1)         | MORFIN SERGIO (11%)         |                       |          | 10           | 10          | 22               | 41.270      |                   | 0/100         | 070          | 0.00        | 53%                                                                             | First-time starter (19) -91% ROI. Decent workout.                                                                                                                          | 5-1                                                                                                                   |      |
|                   |                   |            |                        | 4-CAROL'S COMIC (3-1)      | BRINKERHOFF VAL (9%)        |                       | R        | 89           | 89          | -21              | 18.7%       |                   | SA21          | 0%           | 0.08        | 68%                                                                             | T/J combo (4) 103% ROI. 0-7 at today's track. Decent workout.                                                                                                              | 6-1                                                                                                                   |      |
|                   |                   |            |                        | 5-THE BIG CHEESEOLA (8-1)  | YAKTEEN TIM (16%)           | -2                    | R?       | 69           | 00          | -23              | 1.1%        |                   | DMR290        | 0%           |             | 56%                                                                             | Decent workout.                                                                                                                                                            | 5-2                                                                                                                   |      |
|                   |                   |            |                        | 6-BIG BET JAFINSAFA (5-2)  | GAINES CARLA (14%)          | -2                    | R?       | 92           | 92          | -19              | 45.9%       | /                 | SA21          | 0%           | ·           | 56%                                                                             | 0-1 at today's track. Decent workout.                                                                                                                                      | 7-1                                                                                                                   |      |
|                   |                   |            |                        | 7-SHIP AND SCAM (6-1)      | O'NEILL DOUG (15%)          |                       | R        | 85           | 87          | -23              | 18.6%       |                   | SA49          | 0%           | 0.05 ↓      | 75%                                                                             | T/J combo (7) 53% ROI. 0-2 at today's track. Good workout.                                                                                                                 | 7-1                                                                                                                   |      |
| 28-May            | CA 4              |            |                        | 5:41/4:41/3:41/(2:41)      |                             |                       |          | MD           | 94          |                  |             | 63.3%             | ///~          | SA98         |             |                                                                                 |                                                                                                                                                                            | T/J combo (3) 144% ROI. 0-2 at today's distance. 3-8 at today's track. 4-13 on turf.                                  | 9-1  |
| 20-iviay          | 28-May SA 4 8.0 T |            | 5:41/4:41/3:41/(2:41)  | 1-EDDIE'S NEW DREAM (10-1) | CECIL B D A (9%)            | 4                     | M/R      |              | 94          | -15              |             | $\sim$            |               | 18%          |             | 60%                                                                             | Decent workout.<br>2-3 at today's distance. 2-5 at today's track. 2-6 on turf. Recent jockey switch.                                                                       |                                                                                                                       |      |
|                   |                   |            |                        | 2-SHOCKING GREY (12-1)     | MULLINS JEFF (20%)          | -4                    | K        | 96           | 96          | -6               | 44.9%       | $\prec \sim$      | SA29          | 33%          |             | 29%                                                                             | Medication change.                                                                                                                                                         | 24-1                                                                                                                  |      |
|                   |                   |            |                        | 3-ROSE MADDOX (5-1)        | MIYADI STEVEN (17%)         | +3                    | M/F      | 95           | 96          | -2               | 100.0%      | · V               | GG29          | 36%          |             | 3%                                                                              | 1-2 at today's distance. 1-5 at today's track. 2-6 on turf.                                                                                                                | 8-1                                                                                                                   |      |
|                   |                   |            |                        | 4-CLOSING REMARKS (6-5)    | GAINES CARLA (14%)          | +2                    | R        | 102          | 102         | 0                | 59.5%       |                   | SA28          | 25%          |             | 23%                                                                             | 2-10 at today's distance. 3-13 at today's track. 4-17 on turf. Good late energy.<br>T/J combo (1) 140% ROI. 4-16 at today's distance. 1-10 at today's track. 5-21 on turf. | 1-1                                                                                                                   |      |
|                   |                   |            |                        |                            | 5-WARRENS CANDY GIRL (5-1)  | LEWIS CRAIG A (13%)   | +2       | R            | 99          | 99               | 0           | 100.0%            | $/ \smile$    | SA36         | 33%         |                                                                                 | 3%                                                                                                                                                                         | Medication change.<br>0-1 at today's distance. 2-6 at today's track. 2-8 on turf. Blinkers on. Medication             | 13-1 |
|                   |                   |            |                        |                            | 6-TAMING THE TIGRESS (12-1) | BAROCIO LIBRADO (16%) | <u> </u> | F            | 99          | 96               | -11         | 95.2%             |               | SA22         |             | 0.21 ↑                                                                          |                                                                                                                                                                            | change.                                                                                                               | 17-1 |
|                   |                   |            |                        |                            | 7-BIG SWITCH (5-2)          | SADLER JOHN W (13%)   | +6       | F            | 107         | 107              | -14         | 46.0%             |               | SA29         |             | 0.27 ↓                                                                          | 100%                                                                                                                                                                       | ,                                                                                                                     | 3-1  |
| 28-May            | 28-May SA 5 8.5   | 5 8.5 D    |                        | 6:15/5:15/4:15/(3:15)      | 1-TOM'S REGRET (4-1)        | MIYADI STEVEN (17%)   | -4       | F            | 99          | 90               | -5          | 97.4%             |               | SA22         |             | 0.19 ↑                                                                          |                                                                                                                                                                            | T/J combo (2) 35% ROI. 1-3 at today's track. Recent jockey switch.                                                    | 6-1  |
|                   |                   |            |                        | 2-CAROLE LOMBARD (4-1)     | D'AMATO PHILIP (22%)        | +3                    | M/R      | 97           | 97          | -12              | 100.0%      |                   | GG28          |              | 0.13 ↑      |                                                                                 | T/J combo (13) 5% ROI. 0-1 at today's track.                                                                                                                               | 8-1                                                                                                                   |      |
|                   |                   |            |                        | 3-DANZING CAT (10-1)       | MILLER PETER (15%)          | +2                    | F?       | 91           | 91          | -13              | 100.0%      | /                 | SA29          | 50%          | 0.05 ↑      | 34%                                                                             | T/J combo (6) 77% ROI. 1-1 at today's track. Bandages off. Medication change.                                                                                              | 15-1                                                                                                                  |      |
|                   |                   |            |                        |                            | 4-CHISMOSA (6-1)            | DELEON RAFAEL (5%)    | -4       | F            | 96          | 96               | -7          | 53.8%             |               | SA22         |             |                                                                                 | 96%                                                                                                                                                                        | Good workout.                                                                                                         | 9-2  |
|                   |                   | _          |                        |                            | 5-CEILING CRUSHER (3-5)     | O'NEILL DOUG (15%)    | -2       | F            | 104         | 104              | -15         | 100.0%            | /             | SA50         | 100%        | 0.18                                                                            | 0%                                                                                                                                                                         | Big win. 3-3 at today's track.                                                                                        | 3-5  |
| 28-May            | 28-May SA 6 6.0   | 6.0 T      |                        | 6:45/5:45/4:45/(3:45)      | 1-SIT LOOK AND HOPE (8-1)   | MILLER PETER (15%)    |          | M/R?         | 38          | 38               | -59         | 0.0%              |               | SA23         | 0%          |                                                                                 | 12%                                                                                                                                                                        | T/J combo (11) 87% ROI.<br>First-time starter (26) -81% ROI. Stud fee \$50,000. Auction price \$85,000. Good          | 22-1 |
|                   |                   |            |                        | 2-STRANGE ADDICTION (4-1)  | HOFMANS DAVID (3%)          |                       | -        |              |             |                  |             |                   |               |              |             | 93%                                                                             | workout.                                                                                                                                                                   | 2-1                                                                                                                   |      |
|                   |                   |            |                        | 3-SQUARE FUN (12-1)        | O'NEILL DOUG (15%)          |                       | M/F      | 79           | 85          | -33              | 7.8%        |                   | SA23          | 0%           | 0.01        | 8%                                                                              | T/J combo (11) 45% ROI. 0-3 at today's distance. 0-4 at today's track. 0-4 on turf.<br>Blinkers off.                                                                       | 31-1                                                                                                                  |      |
|                   |                   |            |                        |                            | 4-MAGIC GAME (7-2)          | KRULJAC J ERIC (14%)  |          | R            | 43          | 68               | -56         | 0.0%              |               | SA23         | 0%          | 0.10                                                                            | 100%                                                                                                                                                                       | T/J combo (4) 50% ROI. 0-2 at today's distance. 0-6 at today's track. 0-8 on turf.<br>Blinkers on. Excellent workout. | 11-1 |
|                   |                   |            |                        | 5-BENSTER (10-1)           | CECIL B D A (9%)            |                       |          |              |             |                  |             |                   |               |              |             | 41%                                                                             | First-time starter (15) -100% ROI. T/J combo (3) 144% ROI.                                                                                                                 | 11-1                                                                                                                  |      |
|                   |                   |            |                        |                            | 6-GOLDEN MICROPHONE (3-1)   | WONG JONATHAN (20%)   |          | F?+          | 87          | 87               | -27         | 50.9%             |               | SA23         | 0%          |                                                                                 | 38%                                                                                                                                                                        |                                                                                                                       | 6-1  |
|                   |                   |            |                        |                            | 7-HEAVENLY KISSES (6-1)     | EURTON PETER (16%)    |          |              |             |                  |             |                   |               |              |             |                                                                                 | 41%                                                                                                                                                                        | First-time starter (73) -69% ROI.                                                                                     | 8-1  |
|                   |                   |            |                        |                            | 8-MI JITANA (15-1)          | AGARIE RICKY (0%)     |          |              |             |                  |             |                   |               |              |             |                                                                                 | 11%                                                                                                                                                                        | First-time starter (6) -100% ROI.                                                                                     | 13-1 |
|                   |                   |            |                        |                            | 9-RUFF RIDE (6-1)           | LEWIS CRAIG A (13%)   | -2       | R?           | 73          |                  | -22         | 0.6%              |               | DMR282       | 0%          | Ŷ                                                                               | 1%                                                                                                                                                                         | T/J combo (1) 80% ROI.                                                                                                | 17-1 |
| 28-May            | SA 7              | 6.0 D      |                        | 7:15/6:15/5:15/(4:15)      | 1-BUS BUZZ (6-5)            | KNAPP STEVE (15%)     | -2       | F            | 100         | 102              | -18         | 98.6%             |               | SA50         | 33%         | 0.21 ↓                                                                          | 29%                                                                                                                                                                        | 1-2 at today's distance. 1-3 at today's track. Medication change. Big purse drop.                                     | 1-1  |
|                   |                   |            |                        |                            | 2-SAWASDEE (8-1)            | MULHALL KRISTIN (15%) | +5       | F            | 93          | 93               | -24         | 100.0%            | $\int V$      | SA22         | 20%         | 0.09 ↑                                                                          | 72%                                                                                                                                                                        | 2-11 at today's distance. 2-9 at today's track. Recent claim. Decent workout.                                         | 8-1  |
|                   |                   |            | 3-ROOKIE MISTAKE (5-1) | GLATT MARK (19%)           | +11                         | M/R                   | 93       | 93           | -19         | 45.6%            | $\sim$      | SA22              | 0%            | 0.07 ↑       | 19%         | 0-5 at today's distance. 0-10 at today's track.                                 | 17-1                                                                                                                                                                       |                                                                                                                       |      |