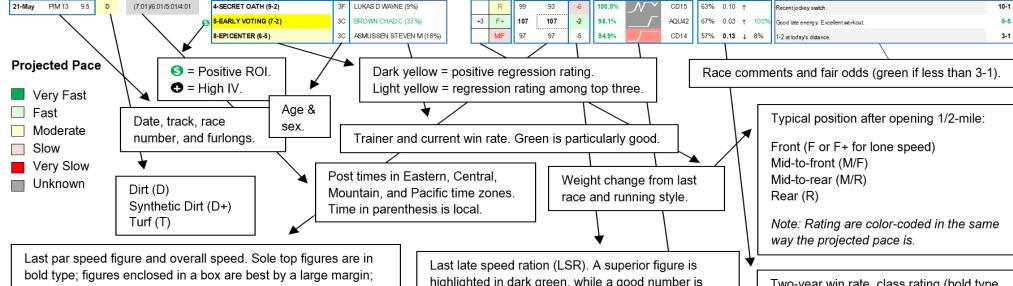

and figures in green signify peak form.

highlighted in dark green, while a good number is highlighted in light green. If a horse possesses dominant overall LSRs, his latest figure is enclosed in a box. If none of the horse's last three figures meet the race par, the current number is displayed in red.

Two-year win rate, class rating (bold type indicates the best in the field), and workout rating. Arrows denote horses running for a higher  $(\uparrow)$  or lower  $(\downarrow)$  purse today than they did last time. Ratings in green are particularly significant.

Current form rating (positive in green and negative in red), recent form cycle (positive in green, negative in red, unknown in grey), track and days since last race. Green text indicates last race was run at exactly today's distance.